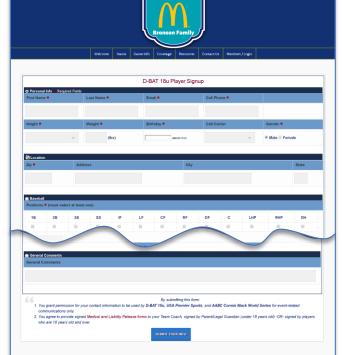

# **PLAYERS**

- 1. Access Connie Mack World Series Player Sign-up <a href="mailto:cmws.org/easy-player-signup/">cmws.org/easy-player-signup/</a>
- 2. Find Team and click "PLAYER SIGN UP"
- **3. Fill out info & Submit.** Email will be sent to player and coach that player info has been submitted and pending coach approval