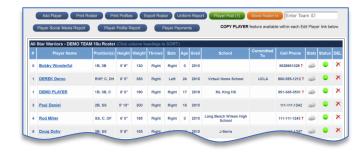

Roster will be visible on Connie Mack World Series registered Teams List

All Star Warriors - DEMO TEAM

Roster

http://cmws.usapremiersports.com/teams/

Explore the Powerful Coaches
Dugout Features
Have Fun & Good Luck!