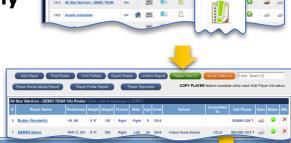

Pending Players waiting approval

Accept or Decline Player Accept will add all info to roster
/ system, send email to player
and activate the Player Profile

Players loaded & listed – Edit Player, change status and/or Manually add Players

Roster will be visible on Connie Mack World Series registered Teams List

All Star Warriors - DEMO TEAM

Roster

http://cmws.usapremiersports.com/teams/

Explore the Powerful Coaches
Dugout Features
Have Fun & Good Luck!