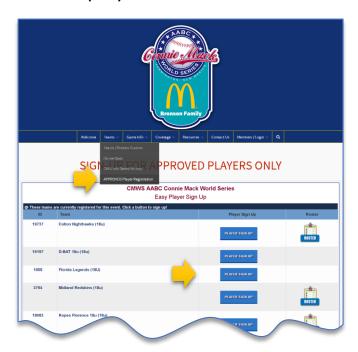

# **PLAYERS**

- 1. Access Connie Mack World Series Player Sign-up <a href="mailto:cmws.org/easy-player-signup/">cmws.org/easy-player-signup/</a>
- 2. Find Team and click "PLAYER SIGN UP"
- **3. Fill out info & Submit.** Email will be sent to player and coach that player info has been submitted and pending coach approval